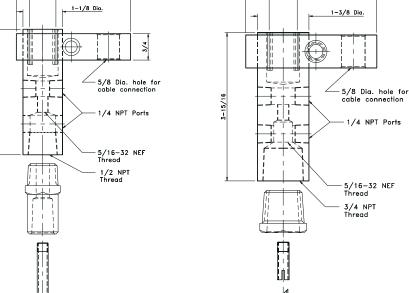

#### T-102 T-101

## **Barrel and Clamp Assembly**

For 4 RW and 5 RW Electrodes

### **Barrel and Clamp Assembly** For 6 RW or 7 RW Electrodes

3-1/4 3/4 ID with insulator 3/4 ID with Insulator 1-1/8 Dia. 1-3/8 Dia.

| Part No.  | Offset |
|-----------|--------|
| T-10150   | 1/2"   |
| T-10175   | 3/4"   |
| T-101-1.0 | 1"     |

<sup>\*</sup>Silver plated barrel and clamp for higher conductivity and corrosion resistance.

<sup>\*</sup>Available for 4 RW, 5 RW, 6 RW, and 7 RW taper electrodes.

<sup>\*</sup>When ordering, specify assembly size as shown below.

<sup>\*</sup>Additional offsets

<sup>\*#6 &</sup>amp; #7 RW Tapers

<sup>\*3/4</sup> NPT water connections