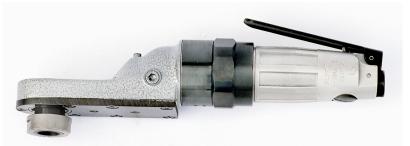

## YNR-8F PNEUMATIC ELECTRODE DRESSER

- \*Light Weight (2.6 lbs.) Designed for Electrode Dressing at the Work Station
- \*Variable Speed to 1,400 RPM
- \*Maximum Torque 3.11 ft/lbs

\*Operates on 60 PSI Air Pressure, (70 - 100 PSI is Recommended)