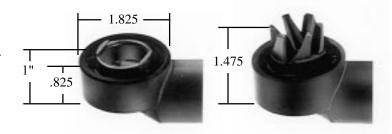

Flush Cutters have an overal height of 1". Extended Cutters have an overall height of 1.475". The diameter of the dresser head is 1.825".